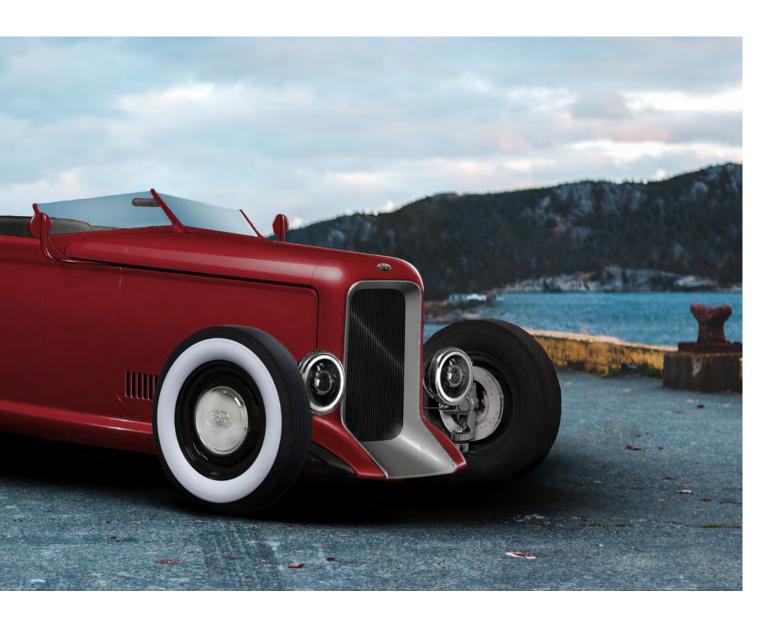

#### **BODY**

The body of the Alpha Roadster is 3D-printed using a composite material that is made out of 100% recyclable material. This provides a lightweight and durable body to maintain the performance and the balance of the power to weight ratio. Service departments, as well as the driver, will be able to repair or replace components at the push of a button — thus reducing lead time on non-stocked items when accident damage occurs or if you desire styling upgrades.

Color choices are nearly limitless as you are able to choose any color in the color wheel. Finishes are available in Gloss, Satin, or Matte.