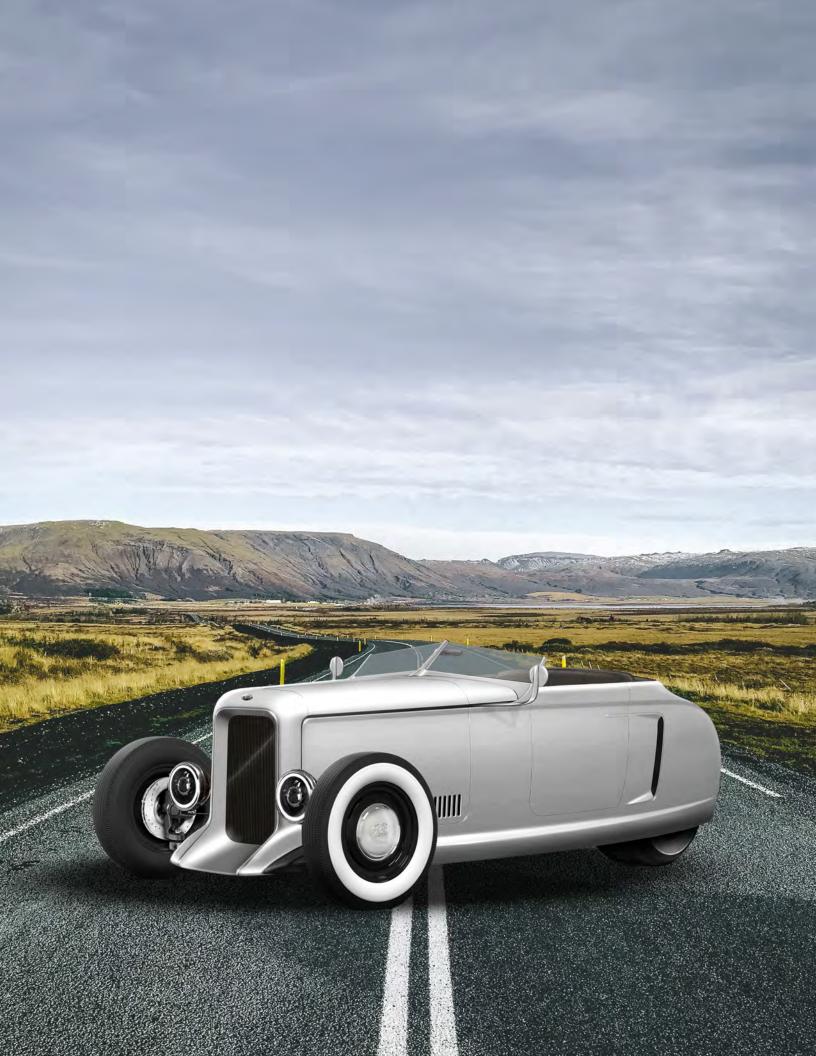

safe and affordable, but absolutly fun!



# WHAT ARE YOU WAITING FOR?



## TECHNICAL SPECIFICATIONS

The first autocycle to offer cargo space for a more comfortable and practical everyday use.

115

HP POWER\*

4.7

**SECONDS** 

SPEED TRANSMISSION



#### **FEATURES**

Passengers 2

Body Construction Composite
Exterior Colors Customizable

Model Year 2021

Place of Manufacture Stroudsburg, PA

<sup>\*</sup>ability to increase power with optional 117ci power plant





#### **SPECIFICATIONS**

Power 115hp // 125 ft-lbs torque

Displacement 114 ci // 1870 CC<sup>†</sup>
Transmission 7 Speed Sequential

Weight 1450 pounds
Fuel Cap 13 gallons
Est. MPG 43 miles

Est. 0-60 Speed 4.7 seconds

 $<sup>^{\</sup>scriptscriptstyle\dagger}$  117 ci option available with an estimated 30% more power





### **CUSTOM BUILD**

#### **BODY**

The body of the Alpha Roadster is 3D-printed using a composite material that is made out of 100% recyclable material. This provides a lightweight and durable body to maintain the performance and the balance of the power to weight ratio. Service departments, as well as the driver, will be able to repair or replace components at the push of a button — thus reducing lead time on non-stocked items when accident damage occurs or if you desire styling upgrades.

Color choices are nearly limitless as you are able to choose any color in the color wheel. Finishes are available in Gloss, Satin, or Matte.

#### **INTERIOR**

The dashboard will come standard with digital gauges displaying retro style indicators and a 10" touch screen display. Control all media