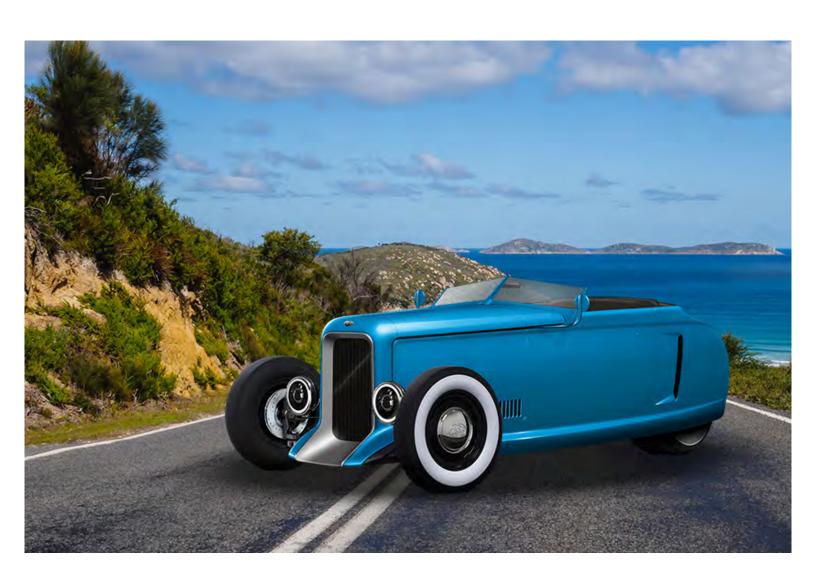

## THE ALPHA ROADSTER

Experience the adrenaline pumping thrill of a motorcycle combined with the classic look of an American Hot Rod.

## **ALPHA ROADSTER**

The Alpha Roadster is a two passenger autocycle that is the first of it's kind to offer substantial standard cargo space. This makes it more comfortable and practical for everyday use and the perfect commuter vehicle. All Mash autocycles are 100% handmade in the U.S.A. Enjoy a sleek and timeless vehicle that's not only safe and affordable, but absolutly fun!