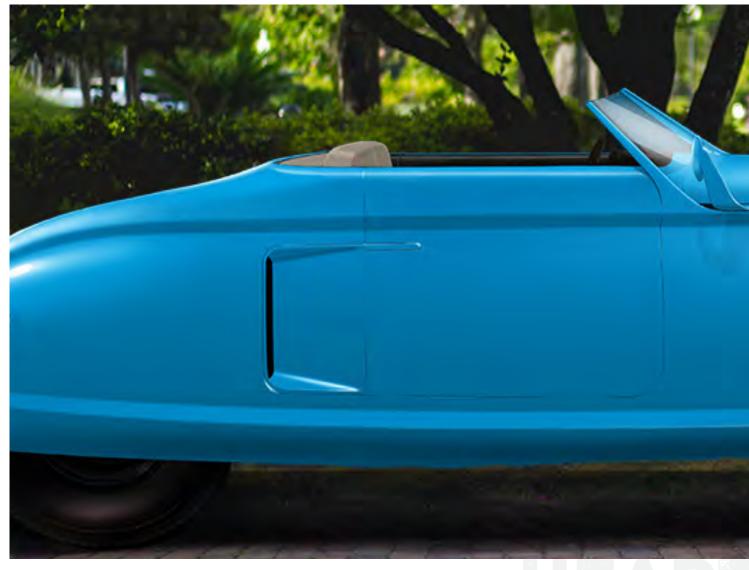

#### **BODY**

The body of the Alpha Roadster is 3D-printed using a composite material that is made out of 100% recyclable material. This provides a lightweight and durable body to maintain the performance and the balance of the power to weight ratio. Service departments, as well as the driver, will be able to repair or replace components at the push of a button — thus reducing lead time on non-stocked items when accident damage occurs or if you desire styling upgrades.

Color choices are nearly limitless as you are able to choose any color in the color wheel. Finishes are available in Gloss, Satin, or Matte.