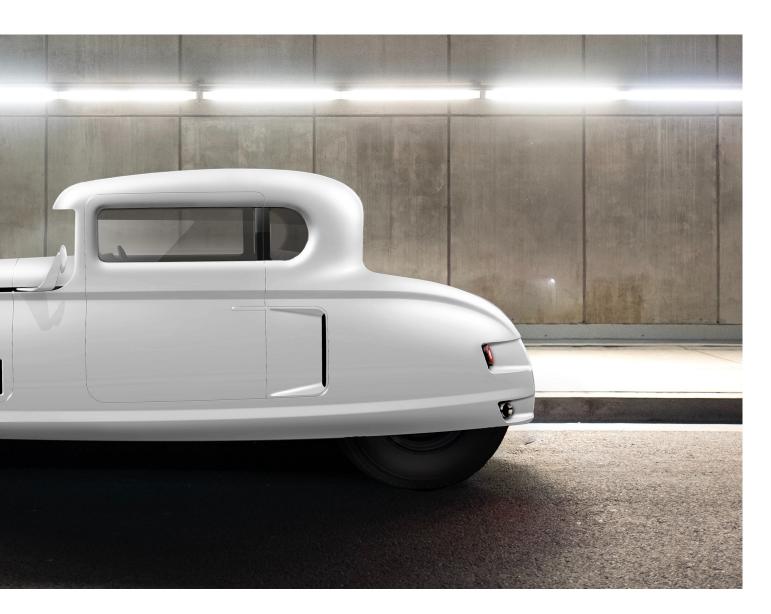

#### BODY

The body of the Alpha Convertible is 3D-printed using a composite material that is made out of 100% recyclable material. This provides a lightweight and durable body to maintain the performance and the balance of the power to weight ratio. Service departments, as well as the driver, will be able to repair or replace components at the push of a button — thus reducing lead time on non-stocked items when accident damage occurs or if you desire styling upgrades.

#### STORAGE

With the mid-engine design, the typical engine bay is re-purposed as a large watertight storage area suitable for daily needs, trips to the store or extended trips.