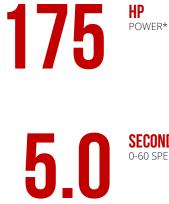

# TECHNICAL SPECIFICATIONS

The first autocycle to offer cargo space and a fully enclosed cockpit making it more comfortable and practical for everyday use.

**SECONDS** 0-60 SPEED

#### SPECIFICATIONS

| Power           |
|-----------------|
| Displacement    |
| Transmission    |
| Weight          |
| Fuel Cap        |
| Est. MPG        |
| Est. 0-60 Speed |

150-175hp // 170-190 lbs torque
107-114 ci // 1750-1870 CC<sup>†</sup>
7 Speed Sequential
1550 pounds
13 gallons
43-45 miles
5.4-5.0 seconds