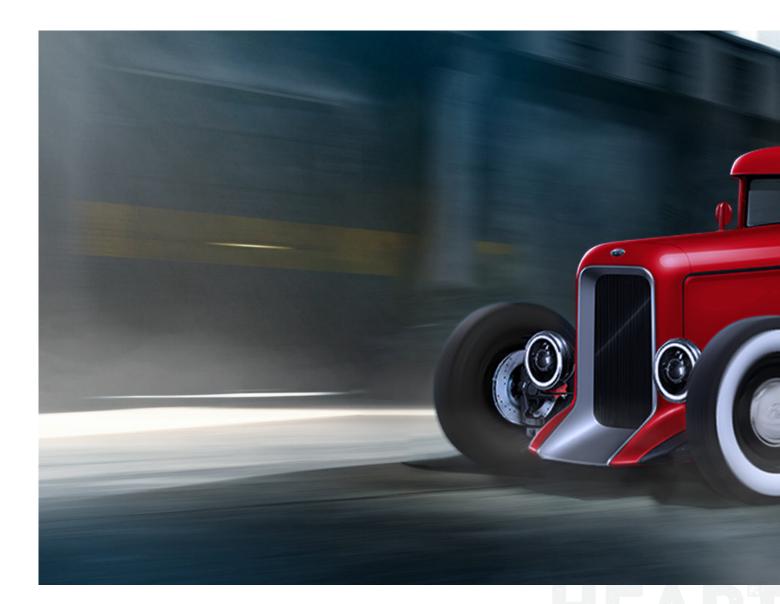

# **CUSTOM BUILD**

#### BODY

The body of the Alpha Convertible is 3D-printed using a composite material that is made out of 100% recyclable material. This provides a lightweight and durable body to maintain the performance and the balance of the power to weight ratio. Service departments, as well as the driver, will be able to repair or replace components at the push of a button — thus reducing lead time on non-stocked items when accident damage occurs or if you desire styling upgrades.