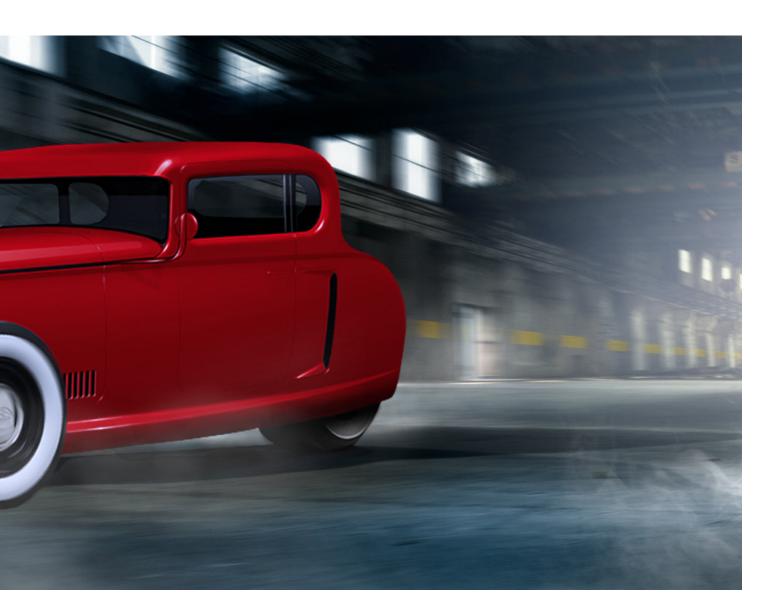

# **CUSTOM BUILD**

#### BODY

The body of the Alpha Convertible is 3D-printed using a composite material that is made out of 100% recyclable material. This provides a lightweight and durable body to maintain the performance and the balance of the power to weight ratio. Service departments, as well as the driver, will be able to repair or replace components at the push of a button — thus reducing lead time on non-stocked items when accident damage occurs or if you desire styling upgrades.