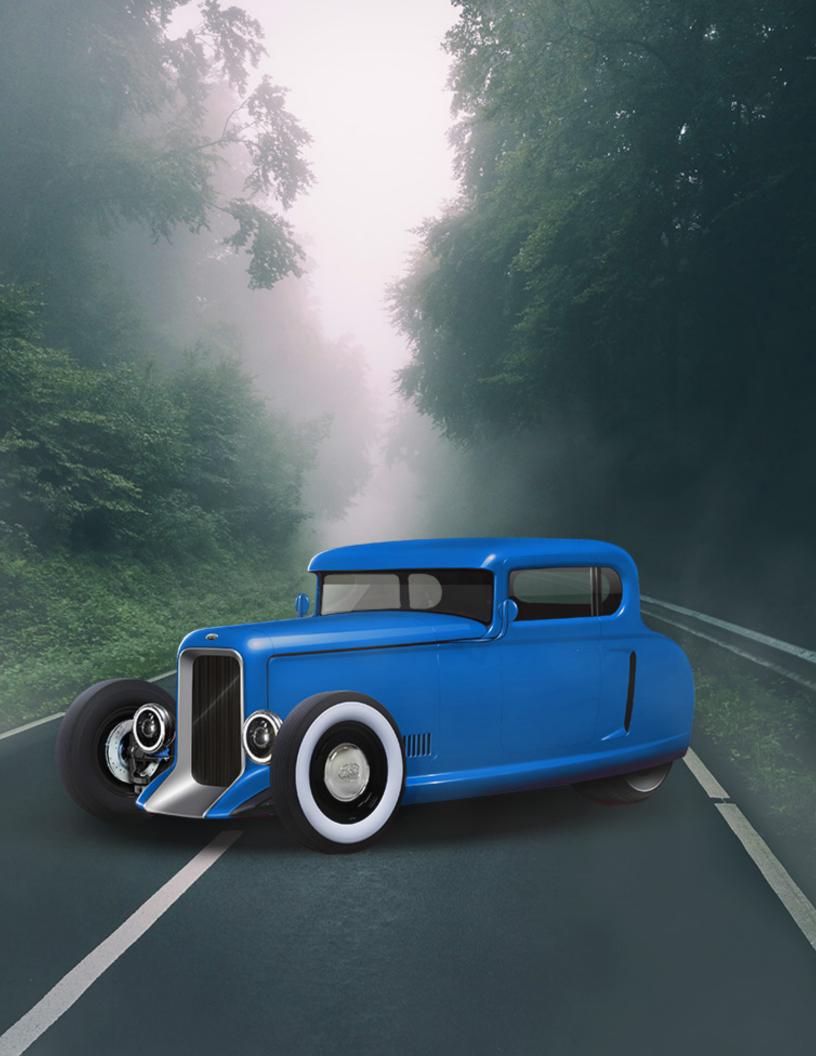

### THE ALPHA COUPE

Experience the adrenaline pumping thrill of a motorcycle combined with the classic look of an American Hot Rod.

## ALPHA COUPE

The Alpha Coupe is a two passenger autocycle that is the first of it's kind to offer substantial standard cargo space. This makes it more comfortable and practical for everyday use and the perfect commuter vehicle. All Mash autocycles are 100% handmade in the U.S.A. Enjoy a sleek and timeless vehicle that's not only safe and affordable, but absolutely fun!