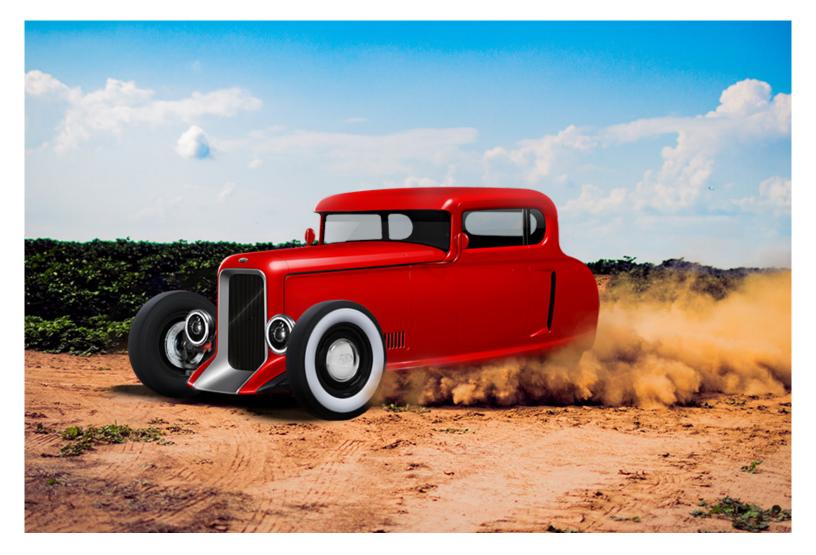

### THE ALPHA COUPE

Experience the adrenaline pumping thrill of a motorcycle combined with the classic look of an American Hot Rod.

## ALPHA COUPE

The Alpha Coupe is a two passenger autocycle that is the first of it's kind to offer substantial standard cargo space. This makes it more comfortable and practical for everyday use and the perfect commuter vehicle. All Mash autocycles are 100% handmade in the U.S.A. Enjoy a sleek and timeless vehicle that's not only safe and affordable, but absolutely fun!